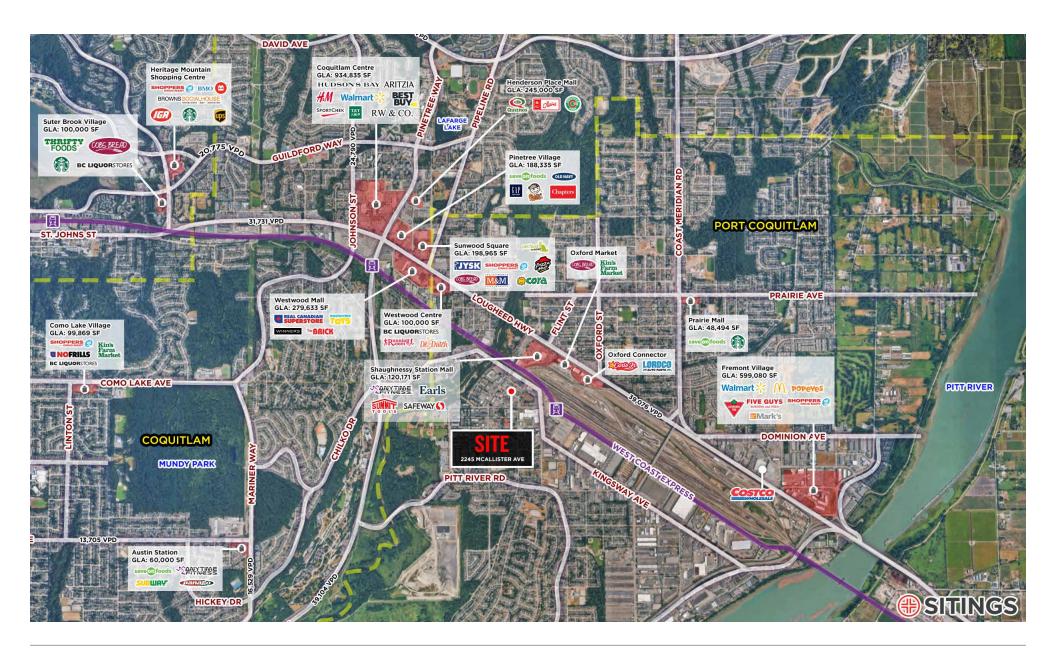

timated year 1)

Available: Q4 2027

Zoning: CD41

#### **AREA TENANTS**

City of Port Coquitlam Community Centre













#### **DEMOGRAPHICS**

|                              | 3 MIN     | 5 MIN     | 10 MIN    |
|------------------------------|-----------|-----------|-----------|
| 2024 Population              | 14,822    | 41,304    | 172,128   |
| 2029 Populations Projections | 15,148    | 42,579    | 185,488   |
| 2024 Average HH Income       | \$103,231 | \$118,267 | \$133,907 |
| 2024 Daytime Population      | 14,673    | 40,006    | 150,713   |

#### LISTING AGENTS

ARJEN HEED

Senior Associate Sitings Realty Ltd

604.499.5133 arjen@sitings.ca SHELDON SCOTT

Personal Real Estate Corporation Sitings Realty Ltd

604.788.1225 sheldon@sitings.ca



## SITE PLAN



### **AERIAL**



# **PHOTOS**