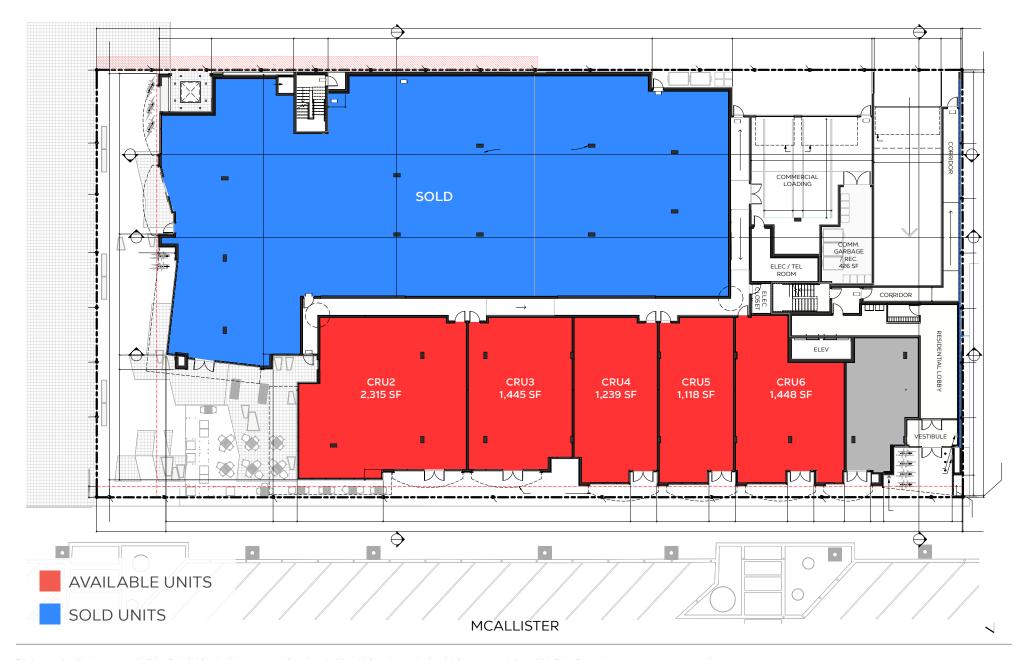

#### **DETAILS**

Available Units:

CRU 2: 2,315 SF CRU 5: 1,118 SF

CRU 3: 1,445 SF CRU 6: 1,448 SF

CRU 4: 1,239 SF

Asking Price: Contact Listing Agent

Strata Fees: \$6.05/SF/YR (Estimated year 1)

Available: Q4 2027

## SITE PLAN