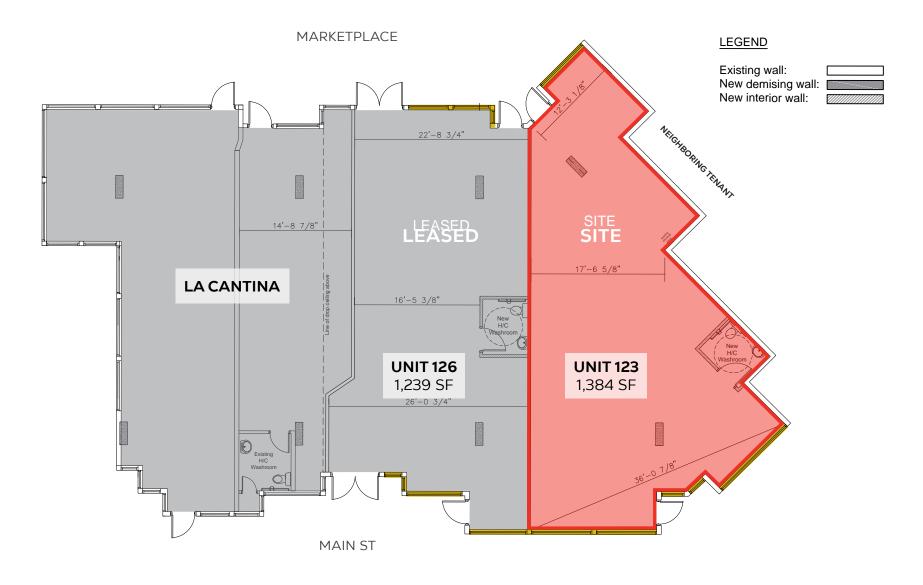

## FLOOR PLAN

**GLAZING** 

Disclosure: The floor plan presented is for illustrative purposes only and should not be considered an accurate representation of final dimensions, measurements, or layouts. It is not intended for construction or reproduction of any plans

#### DETAILS

Size:

Unit #123: 1.384 SF - Available

Unit #126: LEASED

Contact Listing Agent Base Rent:

\$30.98 PSF (2025 est.) Additional Rent:

Available: Immediately (subject to demising)

Central Village Location with Storefront Parking and Two Prominent Elevations of Signage