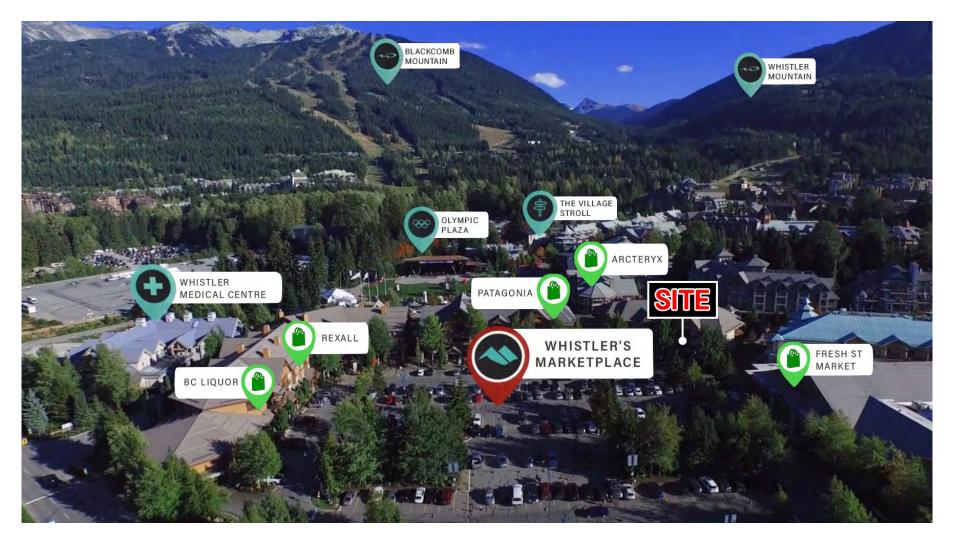

to grow your business in one of the world's most sought-after destinations!

#### DETAILS

Size:

Unit #123: 1.384 SF - Available

Unit #126: LEASED

Contact Listing Agent Base Rent:

\$30.98 PSF (2025 est.) Additional Rent:

Available: Immediately (subject to demising)

Central Village Location with Storefront Parking and Two Prominent Elevations of Signage

281 Surface Parking Stalls + Whistler Day Lot Parking Nearby

Dual frontage on Marketplace parking & Main Street

### **AREA TENANTS**

























### LISTING AGENT

#### DAVID KNIGHT

Personal Real Estate Corporation Partner

604.416.5581 nancy@sitings.ca

#### NANCY BAYLY

Personal Real Estate Corporation Vice President

604.628.2580 nancy@sitings.ca



# WHISTLER AERIAL



## WHISTLER VILLAGE MAP





### TRADE AREA



WHISTLER LOCAL POPULATION

14,367 + Over 400 Businesses

#### **ANNUAL VISITATION**

3.3 Million (Approx. 45% Winter / 55% Summer)

#### **RESORT CAPACITY**

35,000 Overnight Visitors Daily Population 35,000 - 70,000 **During Peak Times** 



## SITE PLAN



## FLOOR PLAN



**GLAZING** 

Disclosure: The floor plan presented is for illustrative purposes only and should not be considered an accurate representation of final dimensions, measurements, or layouts. It is not intended for construction or reproduction of any plans



# **EXTERIOR PHOTOS**









## WHISTLER EVENTS & CULTURE