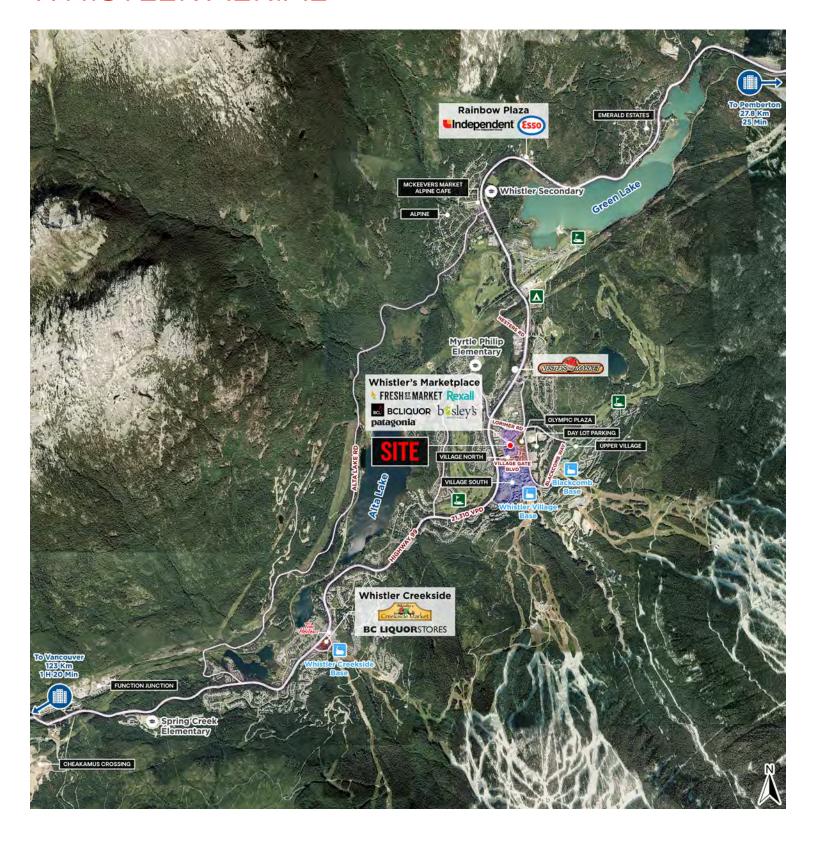

Take advantage of this incredible opportunity to grow your business in one of the world's most sought-after destinations!

#### DETAILS

Size:

Unit #123: 1.384 SF - Available

Unit #126: LEASED

Contact Listing Agent Base Rent:

\$30.98 PSF (2025 est.) Additional Rent:

Available: Immediately (subject to demising)

Central Village Location with Storefront Parking and Two Prominent Elevations of Signage

281 Surface Parking Stalls + Whistler Day Lot Parking Nearby

Dual frontage on Marketplace parking & Main Street

### **AREA TENANTS**

























### LISTING AGENT

#### DAVID KNIGHT

Personal Real Estate Corporation Partner

604.416.5581 nancy@sitings.ca

#### NANCY BAYLY

Personal Real Estate Corporation Vice President

604.628.2580 nancy@sitings.ca



# WHISTLER AERIAL



## WHISTLER VILLAGE MAP





### TRADE AREA



WHISTLER LOCAL POPULATION

14,367 + Over 400 Businesses

#### **ANNUAL VISITATION**

3.3 Million (Approx. 45% Winter / 55% Summer)

#### **RESORT CAPACITY**

35,000 Overnight Visitors Daily Population 35,000 - 70,000 **During Peak Times** 



## SITE PLAN



## FLOOR PLAN



**GLAZING** 

Disclosure: The floor plan presented is for illustrative purposes only and should not be considered an accurate representation of final dimensions, measurements, or layouts. It is not intended for construction or reproduction of any plans



# **EXTERIOR PHOTOS**









## WHISTLER EVENTS & CULTURE