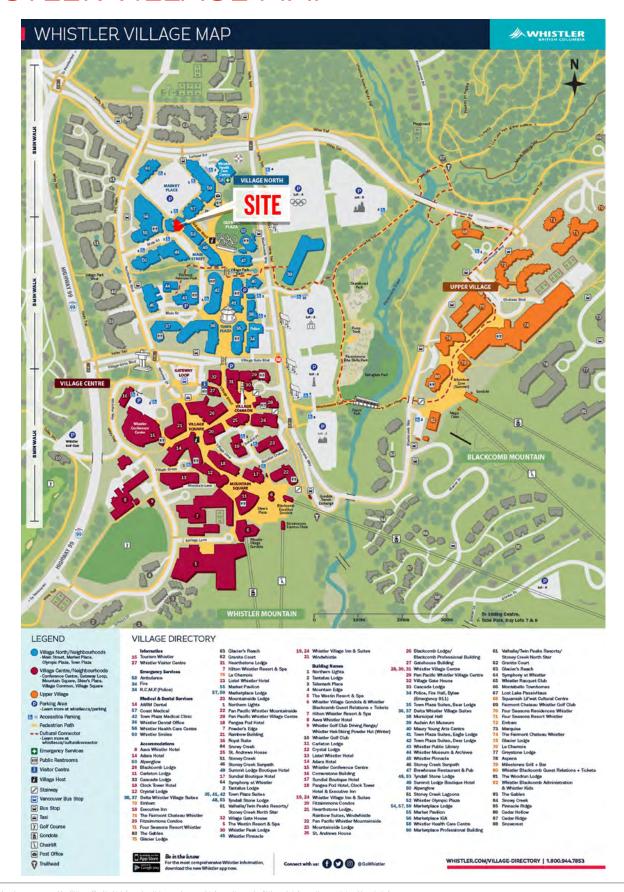

credible opportunity to grow your business in one of the world's most sought-after destinations!

#### DETAILS

Size:

Unit #123: 1.384 SF - Available

Unit #126: LEASED

Contact Listing Agent Base Rent:

\$30.98 PSF (2025 est.) Additional Rent:

Available: Immediately (subject to demising)

Central Village Location with Storefront Parking and Two Prominent Elevations of Signage

281 Surface Parking Stalls + Whistler Day Lot Parking Nearby

Dual frontage on Marketplace parking & Main Street

### **AREA TENANTS**

























### LISTING AGENT

#### DAVID KNIGHT

Personal Real Estate Corporation Partner

604.416.5581 nancy@sitings.ca

#### NANCY BAYLY

Personal Real Estate Corporation Vice President

604.628.2580 nancy@sitings.ca



# WHISTLER AERIAL



## WHISTLER VILLAGE MAP





### TRADE AREA



WHISTLER LOCAL POPULATION

14,367 + Over 400 Businesses

#### **ANNUAL VISITATION**

3.3 Million (Approx. 45% Winter / 55% Summer)

#### **RESORT CAPACITY**

35,000 Overnight Visitors Daily Population 35,000 - 70,000 **During Peak Times** 



## SITE PLAN



## FLOOR PLAN



**GLAZING** 

Disclosure: The floor plan presented is for illustrative purposes only and should not be considered an accurate representation of final dimensions, measurements, or layouts. It is not intended for construction or reproduction of any plans



# **EXTERIOR PHOTOS**









## WHISTLER EVENTS & CULTURE