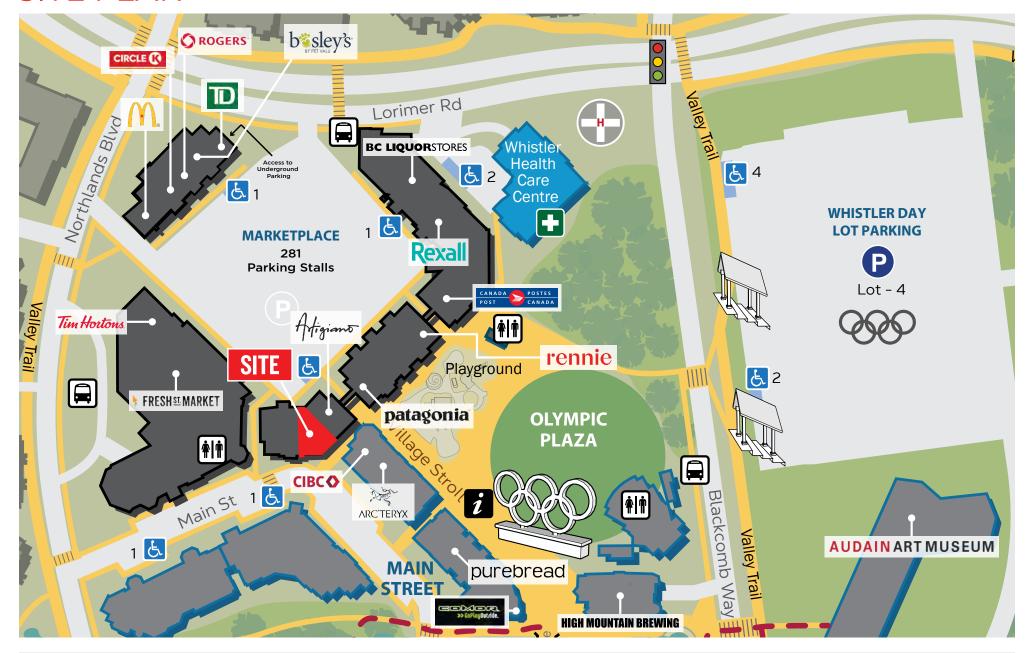

## WHISTLER VILLAGE MAP

#### DETAILS

Size:

Unit #123: 1.384 SF - Available

Unit #126: LEASED

Contact Listing Agent Base Rent:

\$30.98 PSF (2025 est.) Additional Rent:

Available: Immediately (subject to demising)

Central Village Location with Storefront Parking and Two Prominent Elevations of Signage

281 Surface Parking Stalls + Whistler Day Lot Parking Nearby

Dual frontage on Marketplace parking & Main Street