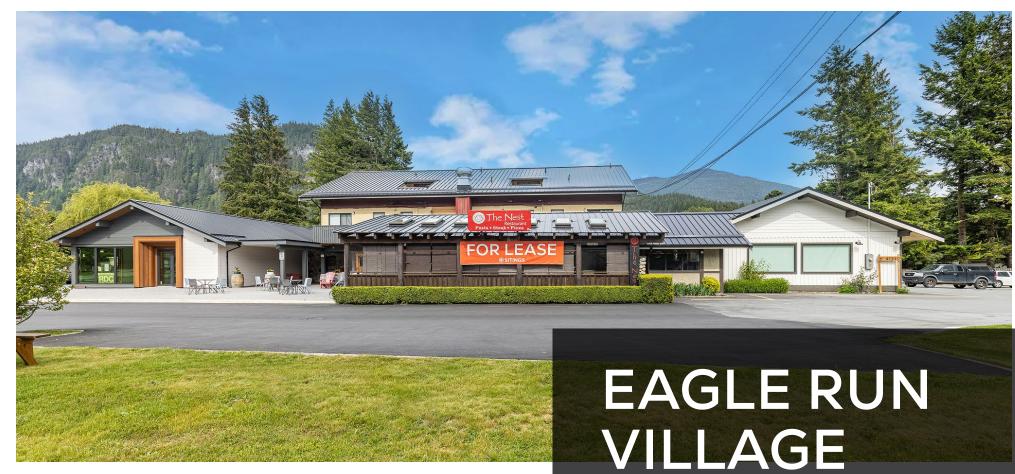

# PROJECT SUMMARY

Discover Eagle Run Village, a retail plaza nestled in the Squamish neighborhood of Brackendale. Situated in the northernmost community of Squamish, this area is renowned for hosting the largest concentration of wintering bald eagles in North America, earning it the title of the "World Eagle Capital", and welcoming visitors from across the globe.

Brackendale enjoys excellent accessibility, reachable by turning left on Depot Road to the north or Garibaldi Way to the south from Highway 99. Furthermore, Government Road, one of Squamish's main thoroughfares that runs parallel to the highway, offers another convenient route.

- · Optimal in-line site
- Limited supply of retail opportunities in Brackendale.
- High profile pylon signage opportunity

- Ample surface parking
- High household income in the surrounding area
- Parks and trails nearby