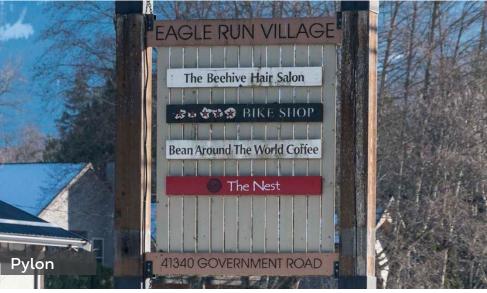

ominent store front

# Ample surface parking

# Pylon signage opportunity

#### **AREA TENANTS**















## **DEMOGRAPHICS**

|                              | 3 MIN     | 5 MIN     | 10 MIN    |
|------------------------------|-----------|-----------|-----------|
| 2023 Population              | 2,245     | 4,409     | 13,244    |
| 2028 Populations Projections | 2,907     | 5,140     | 16,649    |
| 2023 Daytime Population      | 1,057     | 2,197     | 9,088     |
| 2023 Average HH Income       | \$157,151 | \$151,210 | \$154,290 |

## **CONTACT**

#### DAVID KNIGHT

Personal Real Estate Corporation Sitings Realty Ltd

604.416.5581 david@sitings.ca

#### LIAM MARCH

Personal Real Estate Corporation Sitings Realty Ltd

604.628.2583 liam@sitings.ca





## FLOOR PLAN - CRU 5