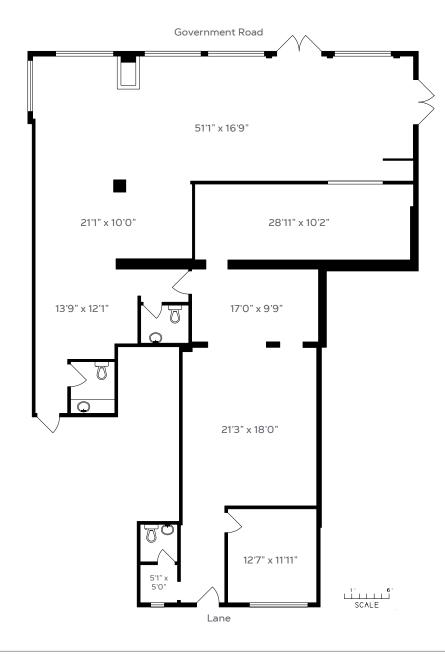

# Prominent store front

# Ample surface parking

# Pylon signage opportunity

#### **AREA TENANTS**















## **DEMOGRAPHICS**

|                              | 3 MIN     | 5 MIN     | 10 MIN    |
|------------------------------|-----------|-----------|-----------|
| 2023 Population              | 2,245     | 4,409     | 13,244    |
| 2028 Populations Projections | 2,907     | 5,140     | 16,649    |
| 2023 Daytime Population      | 1,057     | 2,197     | 9,088     |
| 2023 Average HH Income       | \$157,151 | \$151,210 | \$154,290 |

## **CONTACT**

#### DAVID KNIGHT

Personal Real Estate Corporation Sitings Realty Ltd

604.416.5581 david@sitings.ca

#### LIAM MARCH

Personal Real Estate Corporation Sitings Realty Ltd

604.628.2583 liam@sitings.ca





## FLOOR PLAN - CRU 5