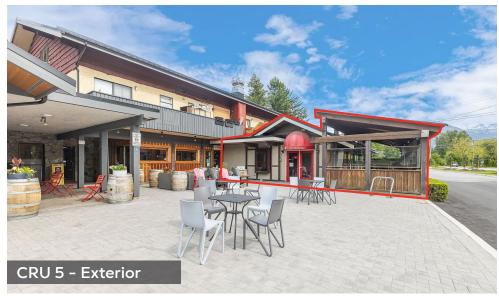

# Available Space: 2,730 SF + covered patio

# Prominent in-line CRU available

# Prominent store front