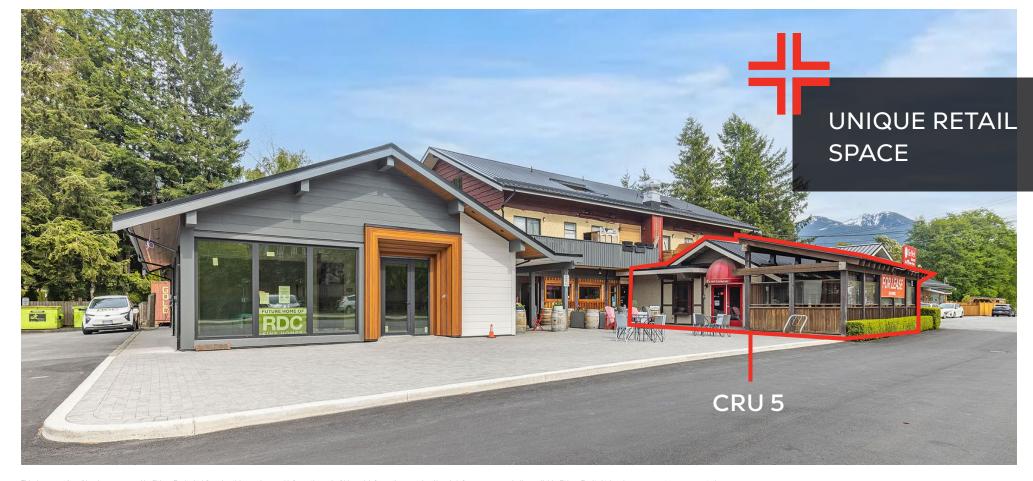

# Available Space: 2,730 SF + covered patio

# Prominent in-line CRU available

# Prominent store front