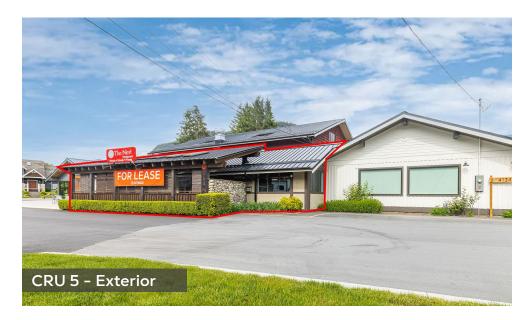

# Available Space: 2,730 SF + covered patio

# Prominent in-line CRU available

# Prominent store front