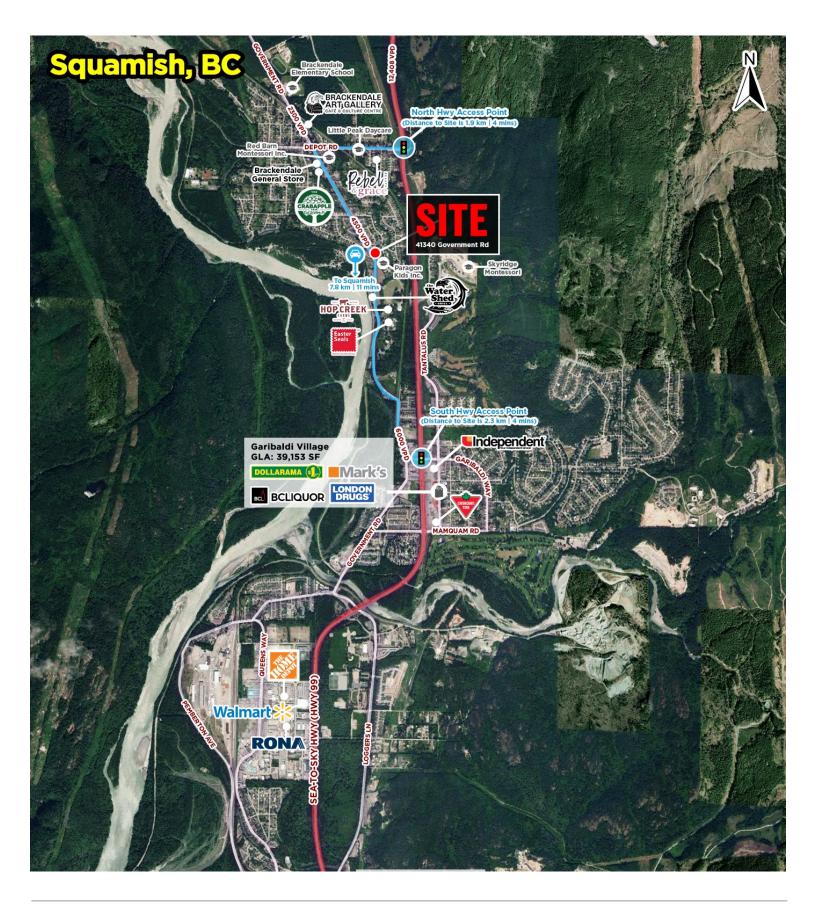

Brackendale enjoys excellent accessibility, reachable by turning left on Depot Road to the north or Garibaldi Way to the south from Highway 99. Furthermore, Government Road, one of Squamish's main thoroughfares that runs parallel to the highway, offers another convenient route.

#### **AREA TENANTS**